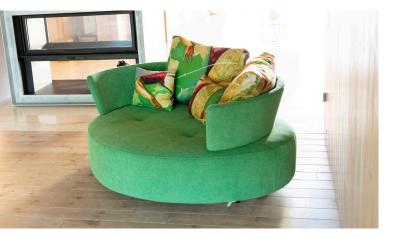

#### **Measures**

Width: 161cm
Heigth: 85cm
Depth: 123cm
Seat heigth: 35cm
Arm heigth: 69cm
Back heigth: 54cm
Depth open: -cm