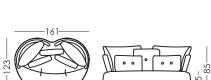

#### **Measures**

Width: 161cm
Heigth: 85cm
Depth: 123cm
Seat heigth: 35cm
Arm heigth: 69cm
Back heigth: 54cm
Depth open: -cm

### **Technical information**

Frame: Wood, pine and board

Sueat suspension: N.E.A

Back suspension: Metal backrest support

Seat firmness: Medium hardness touch (white)
Seat foam: Polyurethane 35Kg + Fibre

Back cushions: 100% fibersilk fibre